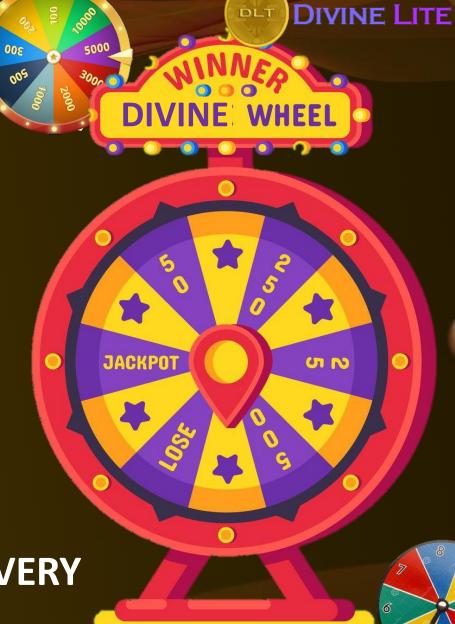

# SING UP BONUS

**EXPIRED – 24 HOURS** 

TOUCH DLT WHEEL EVERY DAY ONE COIN EVERY DAY UP TO 300 DAYS